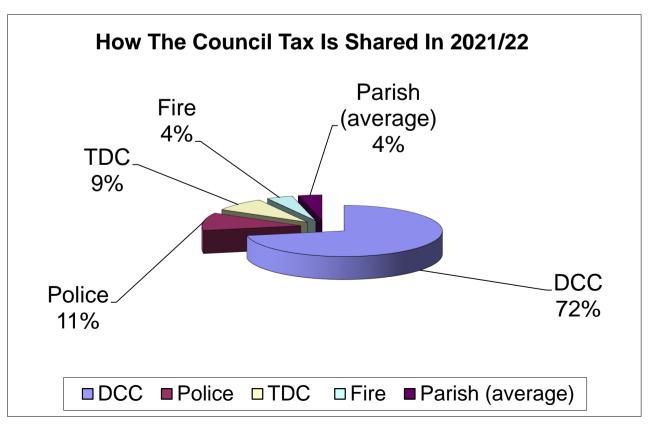

## Teignbridge District Council Total Council Tax 2020/21

| Per Band D       |                                                                            | Precepts &  | Per Band D       | Change        |      |
|------------------|----------------------------------------------------------------------------|-------------|------------------|---------------|------|
| Property         |                                                                            | Budgets     | Property         | over previous |      |
| 2020/21          |                                                                            | 2021/22     | 2021/22          | year          |      |
| £ p              |                                                                            | £           | £р               | £р            | %    |
| 1439.46          | Devon County Council Precept [note a]                                      | 73,161,065  | 1,511.28         | +71.82        | +5.0 |
| 221.64           | Devon & Cornwall Police & Crime Commissioner Precept [note b]              | 11,451,870  | 236.56           | +14.92        | +6.7 |
| 88.24            | Devon & Somerset Fire & Rescue Authority Precept [note c]                  | 4,356,900   | 90.00            | +1.76         | +2.0 |
|                  | Teignbridge District Council Budget Less:                                  | 12,089,628  | 249.73           | +5.04         | +2.1 |
| 0.00             | Revenue Support Grant                                                      | 0           | 0.00             | +0.00         | +0.0 |
|                  | Rates Baseline Funding                                                     | (3,393,795) | (70.10)          | -1.83         | +2.7 |
| (1.25)           | (Surplus)/Deficit from Council Tax                                         | 26,197      | 0.54             | +1.79         |      |
| 175.17           | Council Tax Requirement for Teignbridge District Council                   | 8,722,030   | 180.17           | +5.00         | +2.9 |
| 76.44<br>Average | Parish and Town Precepts                                                   | 3,943,470   | 81.46<br>Average | +5.02         | +6.6 |
| 251.61           | Council Tax Requirement for Teignbridge including Parish and Town Precepts | 12,665,500  | 261.63           | +10.02        | +4.0 |
|                  |                                                                            |             |                  |               |      |
| 2,000.95         | Total to be raised from Council Tax                                        | 101,635,335 | 2,099.47         | +98.52        | +4.9 |